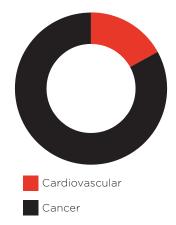

## Critical illness claims breakdown 2017

100%

of death claims resulted from cardiovascular disease

83%

of critical illness claims resulted from cancer

17%

You can count on us

of critical illness claims resulted from cardiovascular disease