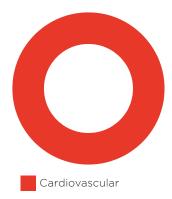

## Death claims breakdown 2017

## Critical illness claims breakdown 2017

100%

of death claims resulted from cardiovascular disease

83%

of critical illness claims resulted from cancer

17%

You can count on us

of critical illness claims resulted from cardiovascular disease