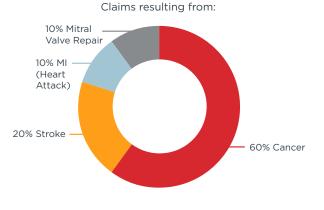

## **DEATH CLAIMS**

Average death claim: USD 163,555

Highest death Claim USD 570,000

62 years old Average age of the deceased