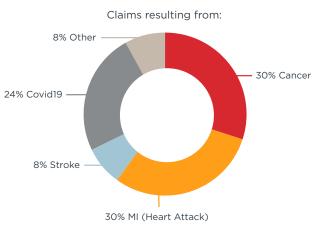

## **CRITICAL ILLNESS CLAIMS**

Average critical illness claim: USD 177,800

Highest critical illness claim: USD 500,000

RL360 Insurance Company Limited. Registered Office: International House, Cooil Road, Douglas, Isle of Man, IM2 2SP, British Isles. Registered in the Isle of Man number 053002C. RL360 Insurance Company Limited is authorised by the Isle of Man Financial Services Authority.