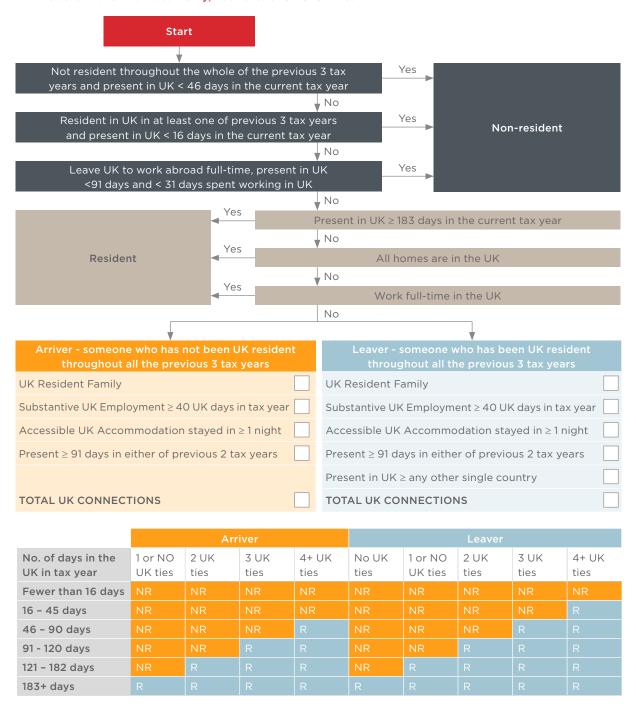

## UK STATUTORY RESIDENCE TEST FLOWCHART

This flowchart is for individuals only, not trusts or other entities

1