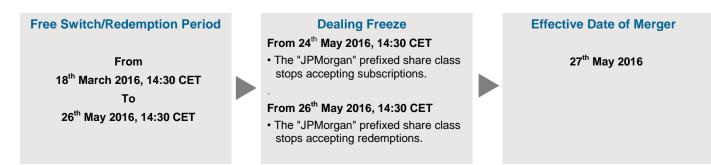

## Phase II - Timeline & List of Share Classes impacted by Mergers

- Subscriptions into the "JPM" prefixed share class have no restrictions and can be made at anytime throughout the merger.
- Redemptions out of the "JPM" prefixed share class will be accepted throughout the merger.

### **Dealing Freeze**

- From 18<sup>th</sup> March 2016, 14:30 CET To 19<sup>th</sup> May 2016, , 14:30 CET
- From 17<sup>th</sup> May 2016, 14:30 CET
  The "JPMorgan" prefixed share class stops accepting subscriptions.

### From 19<sup>th</sup> May 2016, 14:30 CET

• The "JPMorgan" prefixed share class stops accepting redemptions.

### Effective Date of Merger

20<sup>th</sup> May 2016

- Subscriptions into the "JPM" prefixed share class have no restrictions and can be made at anytime throughout the mergers.
- Redemptions out of the "JPM" prefixed share class will be accepted throughout the mergers.